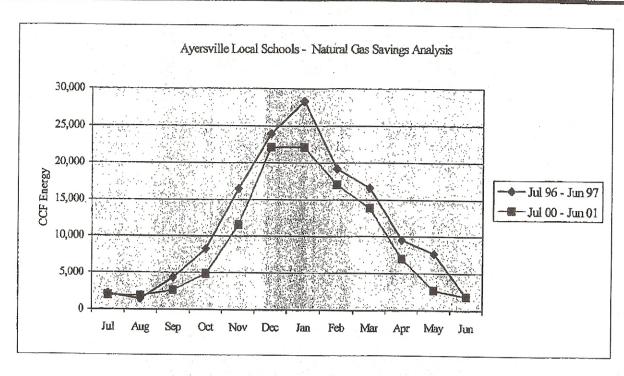

|              | Jul 96 - Jun 97 | Jul 00 - Jun 01 | +/- Change |
|--------------|-----------------|-----------------|------------|
| Tul          | 2,180           | 2,016           | 164        |
| Aug          | 1,460           | 1,856           | -396       |
| Sep          | 4,340           | 2,638           | 1,702      |
| Oct          | 8,270           | 4,866           | 3,404      |
| Nov          | 16,490          | 11,548          | 4,942      |
| Dec          | 23,970          | 22,135          | 1,835      |
| fan          | 28,330          | 22,139          | 6,191      |
| Feb          | 19,210          | 17,041          | 2,169      |
| Mar          | 16,640          | 13,850          | 2,790      |
| Apr          | 9,560           | 6,995           | 2,565      |
| May          | 7,680           | 2,709           | 4,971      |
| Jun          | 1,920           | 1,896           | 24         |
| <b>Fotal</b> | 140,050         | 109,689         | 30,361     |